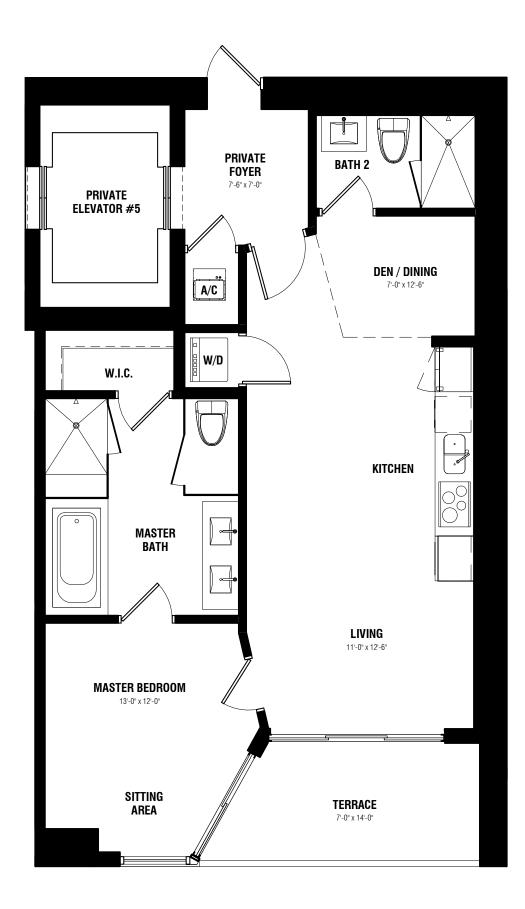

## **RESIDENCE 1A**

1 BEDROOM + DEN / 2 BATH

AC 905 SF / 84.08 m<sup>2</sup> TERRACE 100 SF / 9.29 m<sup>2</sup> TOTAL 1005 SF / 93.37 m<sup>2</sup>

Stated square footages and dimensions are measured to the exterior boundaries of the exterior walls and the centerline of interior airspace between the perimeter walls and excludes all interior structural components and other common elements. The method of measurement used herein is generally found in sales materials and is provided to allow a prospective buyer to compare the Units with units in other condominium projects that utilize the same method. Terraces are not part of the Unit. Measurements of rooms set forth on this floor plan are generally taken at the farthest points of each given room (as described above and as if the room were a perfect rectangle), without regard for any cutouts or variations. Accordingly, the interior air space dimensions of the actual room will be smaller than the product obtained by multiplying the stated length and width. All square footages and dimensions are estimates based on preliminary plans and will vary with actual construction. All floor plans, specifications and other development plans are proposed and conceptual only, and are subject to change and will not necessarily accurately reflect the final plans and specifications.

ORAL REPRESENTATIONS CANNOT BE RELIED UPON AS CORRECTLY STATING THE REPRESENTATIONS OF THE DEVELOPER. FOR CORRECT REPRESENTATIONS, MAKE REFERENCE TO THIS BROCHURE AND TO THE DOCUMENTS REQUIRED BY SECTION 718.503, FLORIDA STATUTES, TO BE FURNISHED BY A DEVELOPER TO A BUYER OR LESSEE. OBTAIN THE PROPERTY REPORT REQUIRED BY FEDERAL LAW AND READ IT BEFORE SIGNING ANYTHING. NO FEDERAL AGENCY HAS JUDGED THE MERITS OR VALUE, IF ANY, OF THIS PROPERTY.